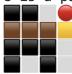

QUIZ 7 3

Here is the grid that has been generated:

```
| * * * * |
| * * * * |
| * * * |
```

There is a path joining both points, of length 7:

There is a path joining both points, of length 7:

QUIZ 7 5

Here is the grid that has been generated: