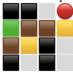

## QUIZ 7

## COMP9021 PRINCIPLES OF PROGRAMMING

Here is the grid that has been generated:

| \* \* \* \* | | \* \* \* \* | | \* \* \* |

There is no path joining both points.

There is a path joining both points, of length 1: