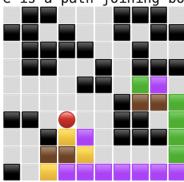

```
| * * * * |
| * * * * |
| * * * |
```

There is a path joining both points, of length 5:

```
for_seed, density, dim = 6, 2, 10
start = 4, 8
end = 6, 3
direction_preferences = '\darktrianglerightarrow + \darktrianglerightarrow + \darktri
```

There is a path joining both points, of length 16:

QUIZ 7 7

Here is the grid that has been generated:

There is a path joining both points, of length 20:

There is a path joining both points, of length 22: