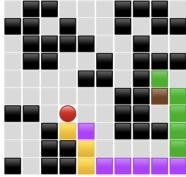

```
| * * * * |
| * * * * |
| * * * |
```

There is a path joining both points, of length 5:

```
for_seed, density, dim = 6, 2, 10
start = 4, 8
end = 6, 3
direction_preferences = '\darktrianglerightarrow + \darktrianglerightarrow + \darktri
```