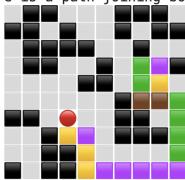

There is a path joining both points, of length 16:

QUIZ 7 7

Here is the grid that has been generated:

There is a path joining both points, of length 20:

There is a path joining both points, of length 22: